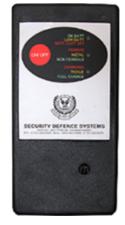

## **POCKET SCANNER H-2044 LED**

MODEL : H-2044 LED

| Dimensions:      | Size: 150 x 75 x 22 mm.<br>Area of search coil: 100 sq.cm (minimum)                                                                                    |
|------------------|--------------------------------------------------------------------------------------------------------------------------------------------------------|
| Weight:          | less than 250 gm.                                                                                                                                      |
| Calibration:     | Auto Calibration                                                                                                                                       |
| Alarm:           | Audio alarm proportional to the size of the metal.<br>Two tone audio alarm (distinct tone for ferrite).<br>Earphones are provided as standard feature. |
| Display:         | <ul><li>LED display showing all features:</li><li>System ON.</li><li>Metal Detection.</li><li>Charging ON.</li></ul>                                   |
| Charger:         | Built-in SMPS charger operating from 90V to 270V.                                                                                                      |
| Detection:       | Detects ferrous and non-ferrous metal<br>Detects 1 Rupee coin from 2 to 3 inches<br>Detects Pistol from 4 to 6 inches.                                 |
| Operating Temp.: | Works between temperatures -20°C to +55°C                                                                                                              |