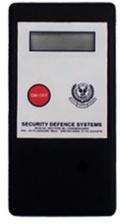

## **POCKET SCANNER H-2044 LCD**

MODEL : H-2044 LCD

| Dimensions:      | Size: 150 x 75 x 22 mm.<br>Area of search coil: 100 sq.cm (minimum)                                                                                                                                   |
|------------------|-------------------------------------------------------------------------------------------------------------------------------------------------------------------------------------------------------|
| Weight:          | less than 250 gm.                                                                                                                                                                                     |
| Calibration:     | Auto Calibration                                                                                                                                                                                      |
| Alarm:           | Audio alarm proportional to the size of the metal.<br>Two tone audio alarm (distinct tone for ferrite).<br>Earphones are provided as standard feature.                                                |
| Display:         | <ul> <li>LCD display showing all features:</li> <li>System ON.</li> <li>Metal Detection.</li> <li>Charging ON.</li> <li>Detection shown as ferrous metal, non-ferrous metal &amp; ferrite.</li> </ul> |
| Charger:         | Built-in SMPS charger operating from 90V to 270V.                                                                                                                                                     |
| Detection:       | Detects ferrous and non-ferrous metal<br>Detects 1 Rupee coin from 2 to 3 inches<br>Detects Pistol from 4 to 6 inches.                                                                                |
| Operating Temp.: | Works between temperatures -20°C to +55°C                                                                                                                                                             |